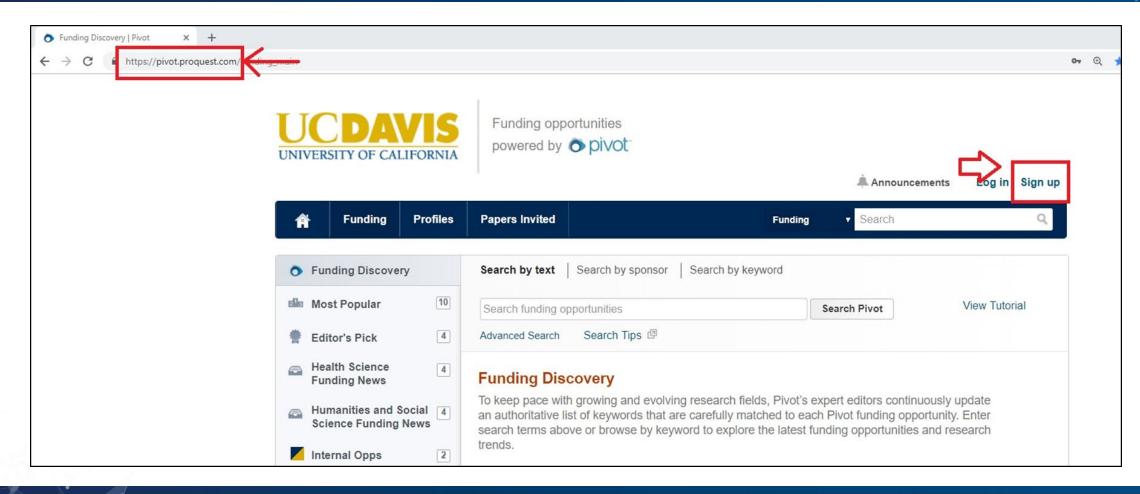

## **Pivot Quick Start Guide**

Created by Meg Sparling Funding Opportunities Coordinator

#### **Creating an Account**

## **Creating an Account**

- On the "Create Your Account" page, select "Use Email Address/Create Password"
- Fill out the form; be sure to use your UC Davis email address
- Pivot will send you a verification email, and then you will be able to log into
   Pivot