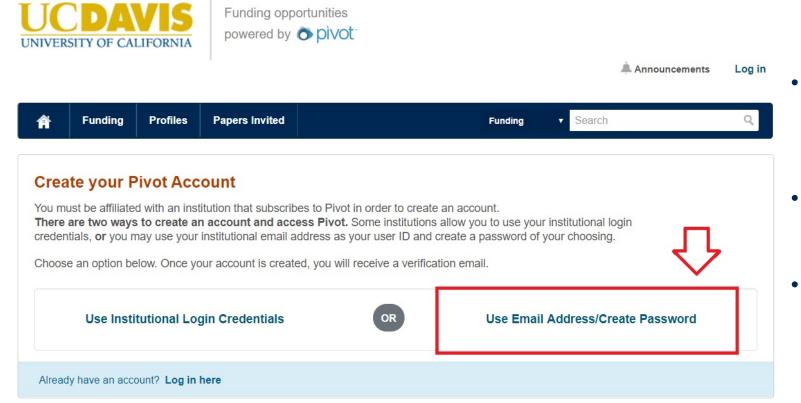

## **Creating an Account**

- On the "Create Your Account" page, select "Use Email Address/Create Password"
- Fill out the form; be sure to use your UC Davis email address
- Pivot will send you a verification email, and then you will be able to log into
   Pivot